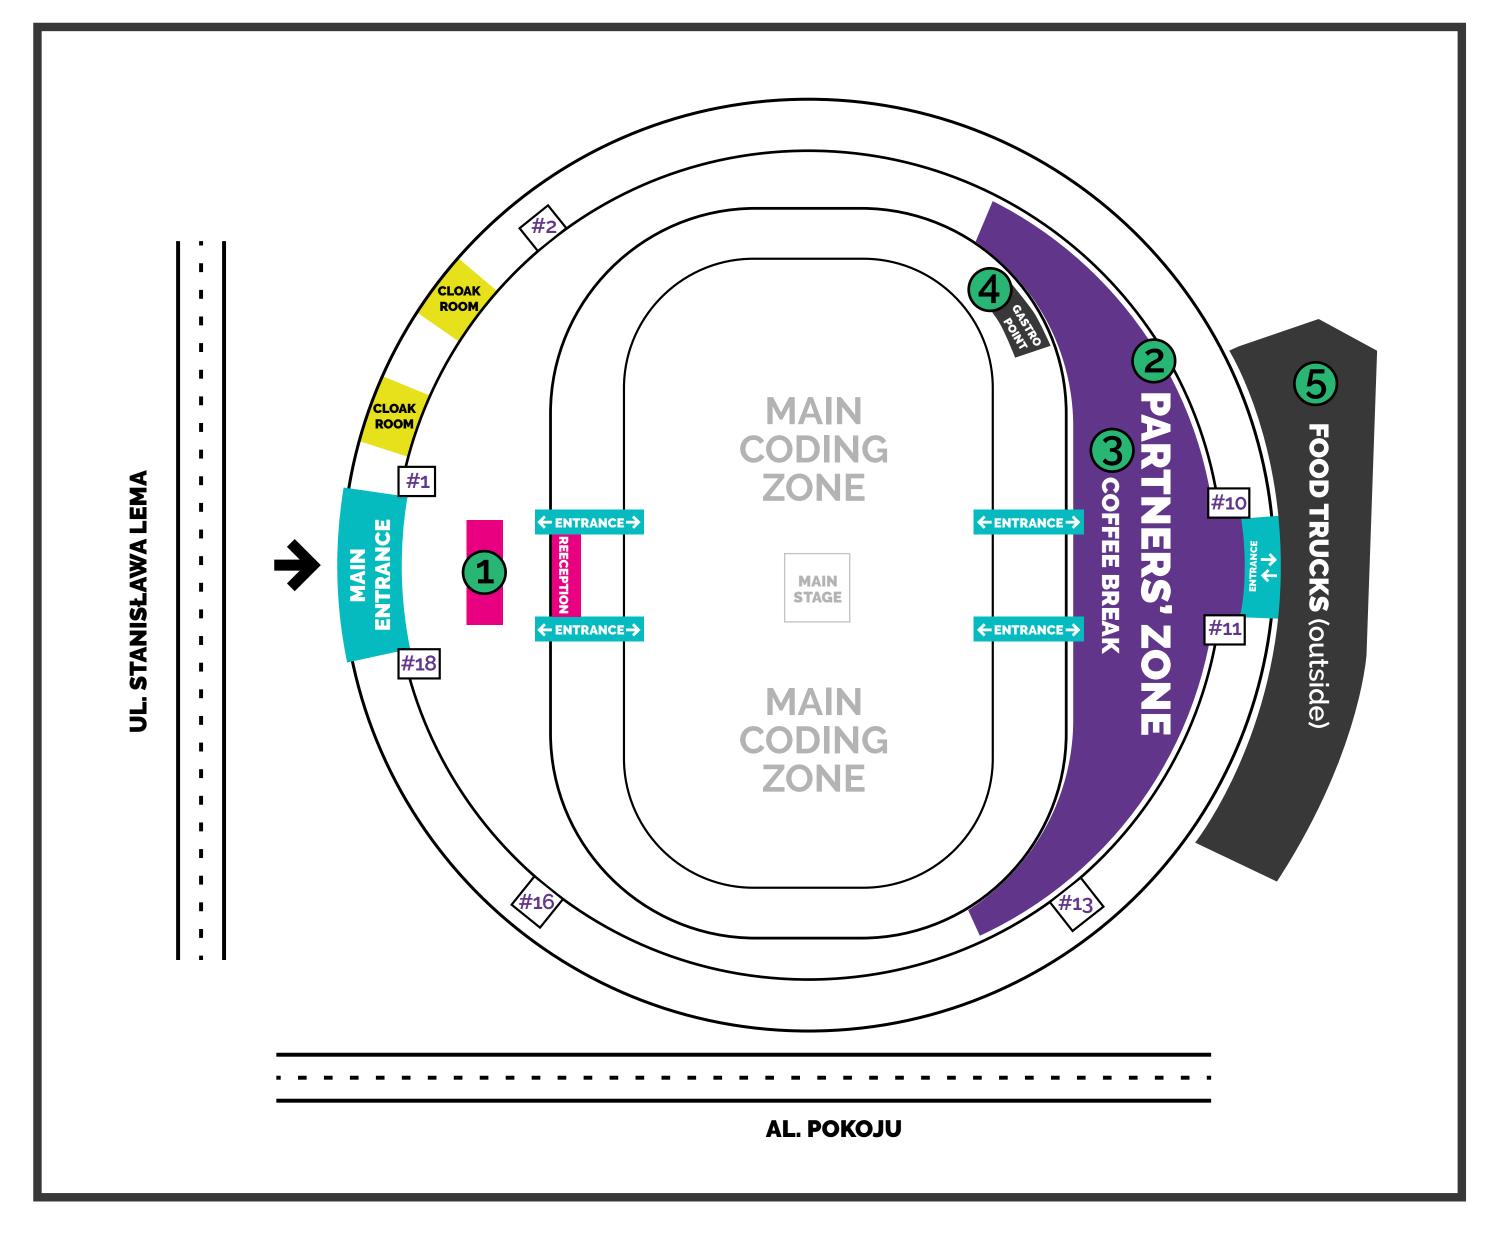

## FLOOR 1 (A)

- 1 REGISTRATION
- 2 PARTNERS' ZONE
- 3 COFFEE BREAK
- 4 GASTRO POINT
- **5** FOOD TRUCKS (outside)

LIFT#1

takes to

2(B) FLOOR - CONFERENCE TRACK 1 & 2

LIFT #2

takes to

2(B) FLOOR - SLEEPING ZONE

LIFT #10

takes to

2(B) FLOOR - CONFERENCE TRACK 3 & 4

LIFT #11

takes to

2(B) FLOOR - CONFERENCE TRACK 3 & 4

LIFT #13

takes to

o FLOOR - CHILLOUT ZONE

2(B) FLOOR - PITCHING ZONE

**LIFT #16** 

takes to

2 (B) FLOOR - PITCHING ZONE

LIFT #18

takes to

2(B) FLOOR - CONFERENCE TRACK 1 & 2