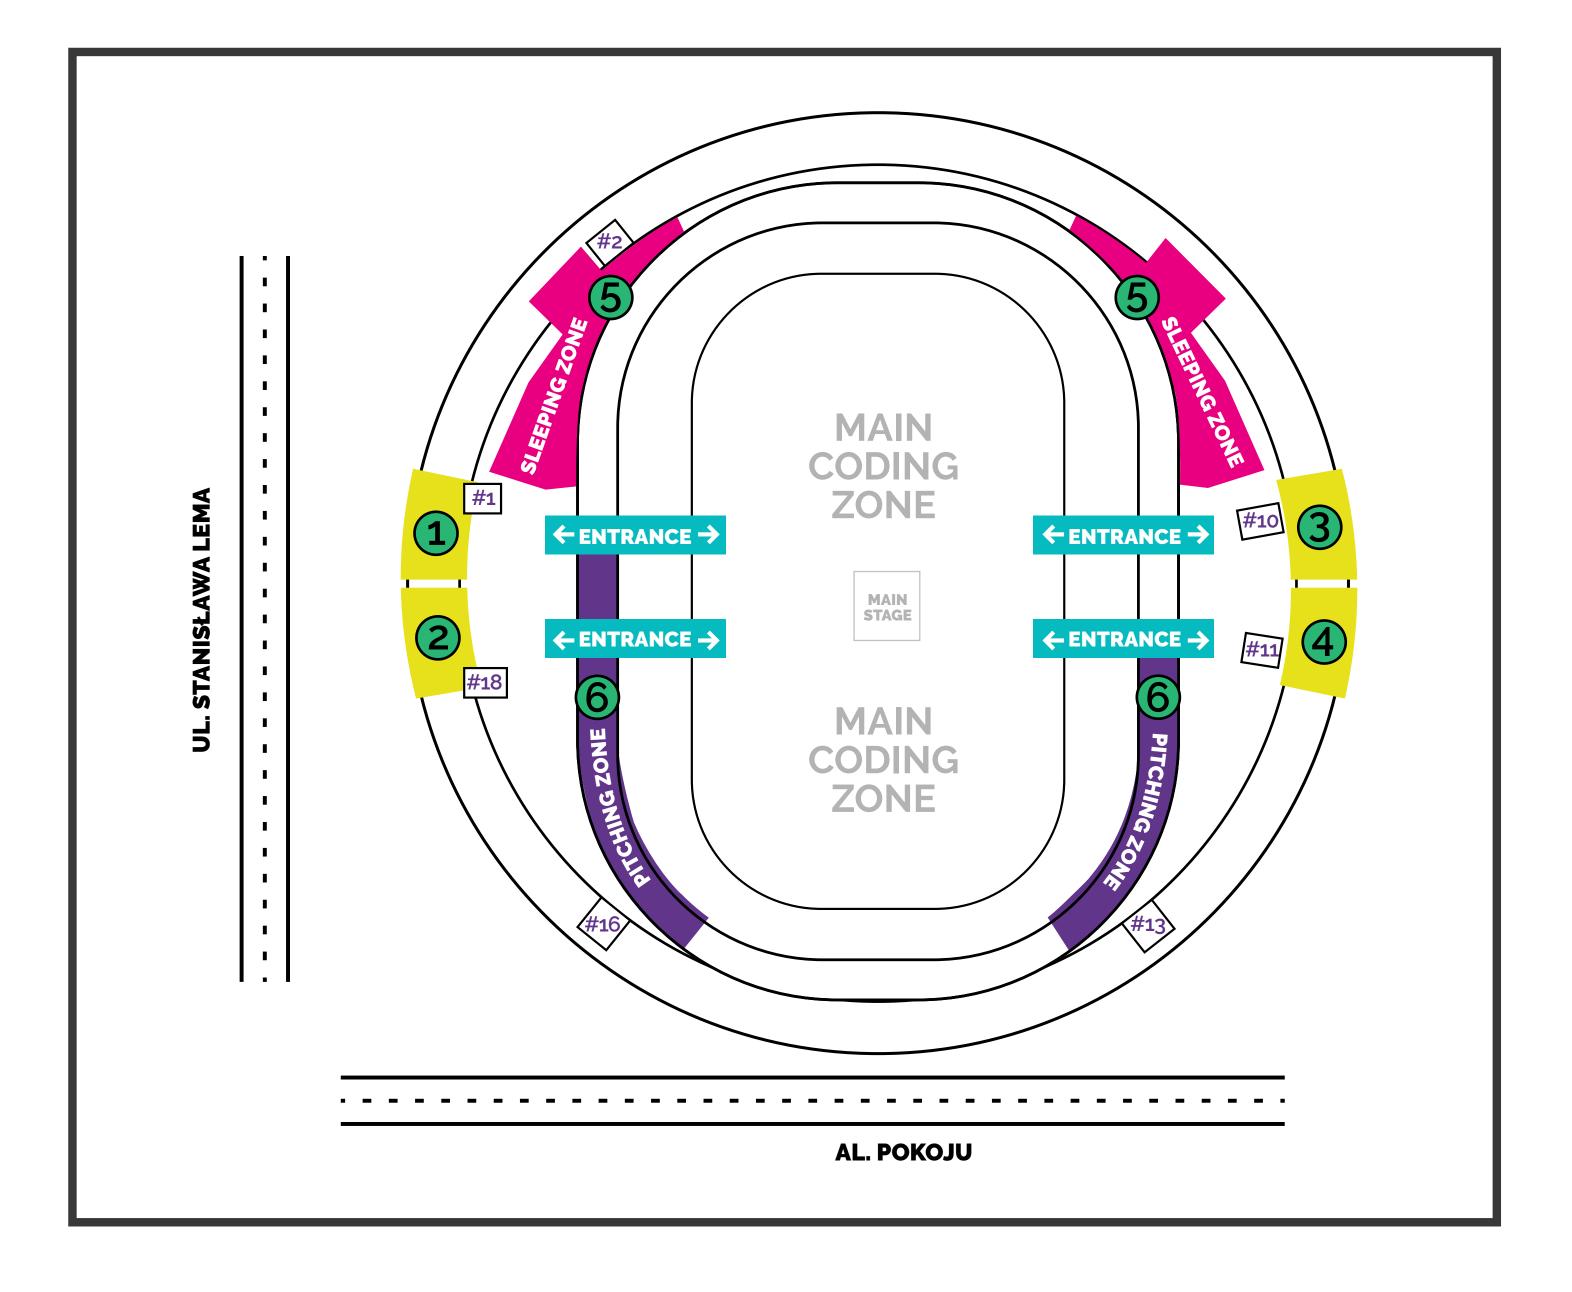

## FLOOR 2 (B)

- **CONFERENCE TRACK 1**
- **CONFERENCE TRACK 2**
- **CONFERENCE TRACK 3**
- **CONFERENCE TRACK 4**
- **SLEEPING ZONE**
- **PITCHING ZONE**

LIFT #1

takes to

1(A) FLOOR - MAIN ENTRANCE

LIFT #2 takes to

1(A) FLOOR

**LIFT #10** 

takes to

1(A) PARTNERS' ZONE

LIFT #11

takes to

1(A) PARTNERS' ZONE

LIFT #13

takes to

o FLOOR - CHILLOUT ZONE

1 (A) FLOOR - PARTNERS' ZONE

**LIFT #16** takes to

1(A) FLOOR

**LIFT #18** 

takes to

1 (A) FLOOR - MAIN ENTRANCE