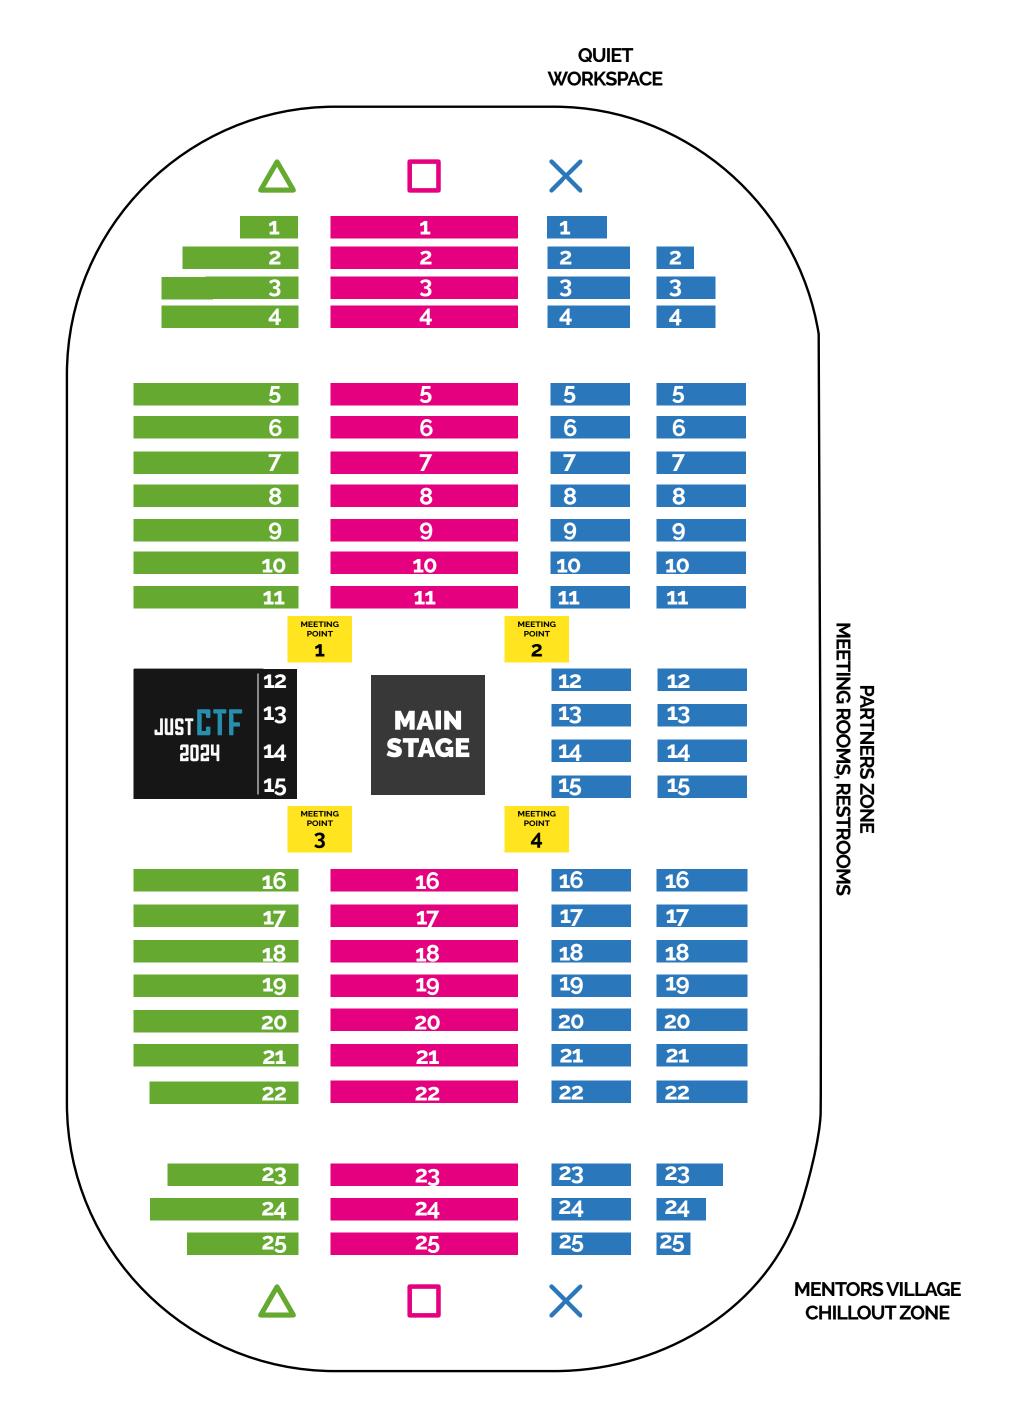

4 GASTRO POINT
- **5** FOOD TRUCKS (outside)

LIFT#1

takes to

2(B) FLOOR - CONFERENCE TRACK 1 & 2

LIFT #2

takes to

2(B) FLOOR - SLEEPING ZONE

LIFT #10

takes to

2(B) FLOOR - CONFERENCE TRACK 3 & 4

LIFT #11

takes to

2(B) FLOOR - CONFERENCE TRACK 3 & 4

LIFT #13

takes to

o FLOOR - CHILLOUT ZONE

2(B) FLOOR - PITCHING ZONE

**LIFT #16** 

takes to

2 (B) FLOOR - PITCHING ZONE

LIFT #18

takes to

2(B) FLOOR - CONFERENCE TRACK 1 & 2





## FLOOR O

LIFT #13

takes to

1(A) FLOOR - PARTNERS' ZONE

2(B) FLOOR - PITCHING ZONE

- MAIN CODING ZONE
- 2 MAIN STAGE
- 3 justCTF
- 4 STAIRS TO FLOOR A&B
- **5** QUIET WORKSPACE
- 6 MEETING ROOMS
- 7 RESTROOMS
- 8 PRAYER ROOMS
- 9 MEDICAL POINT
- 10 MENTORS VILLAGE
- 11 CHILLOUT ZONE
- 12 INFO POINT + HACKYEAH STORE





# FLOOR O table plan