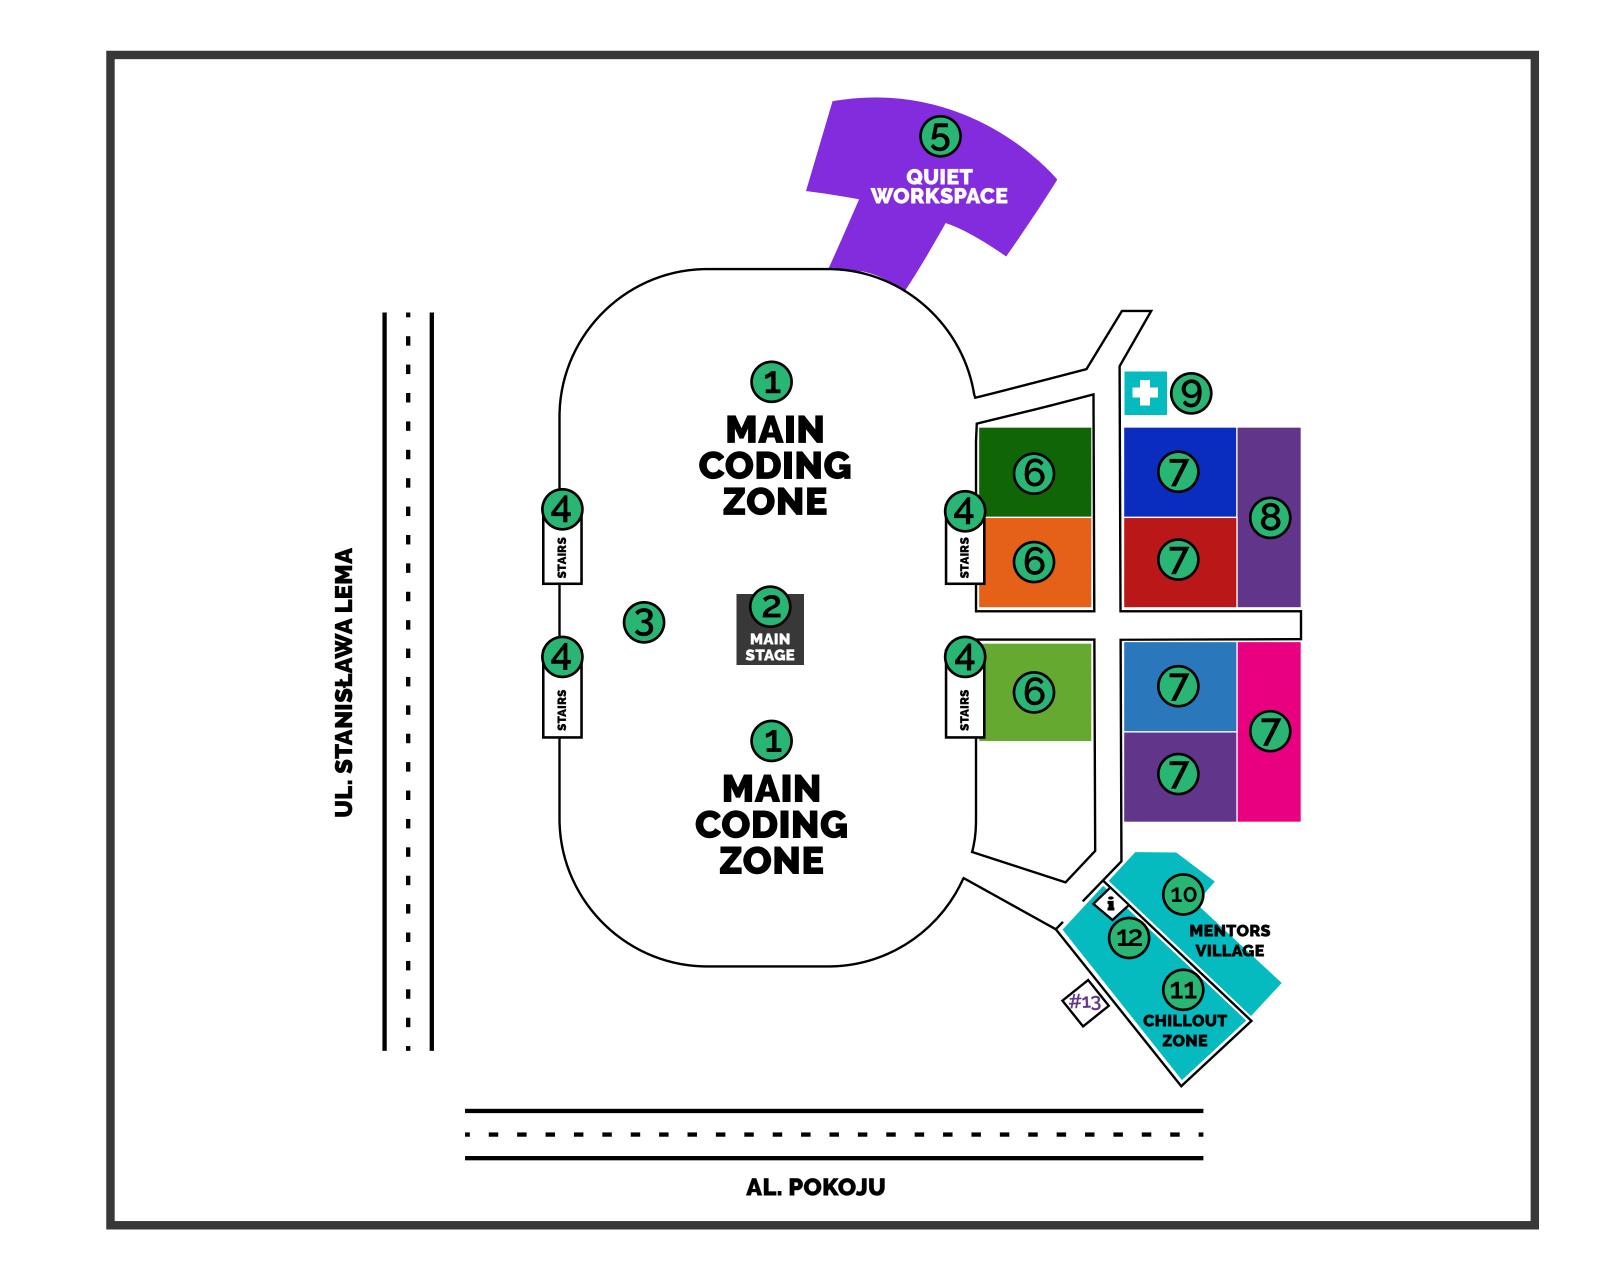

## FLOOR O

LIFT #13

takes to

1(A) FLOOR - PARTNERS' ZONE

2(B) FLOOR - PITCHING ZONE

- MAIN CODING ZONE
- 2 MAIN STAGE
- 3 justCTF
- 4 STAIRS TO FLOOR A&B
- **5** QUIET WORKSPACE
- 6 MEETING ROOMS
- 7 RESTROOMS
- 8 PRAYER ROOMS
- 9 MEDICAL POINT
- 10 MENTORS VILLAGE
- 11 CHILLOUT ZONE
- 12 INFO POINT + HACKYEAH STORE