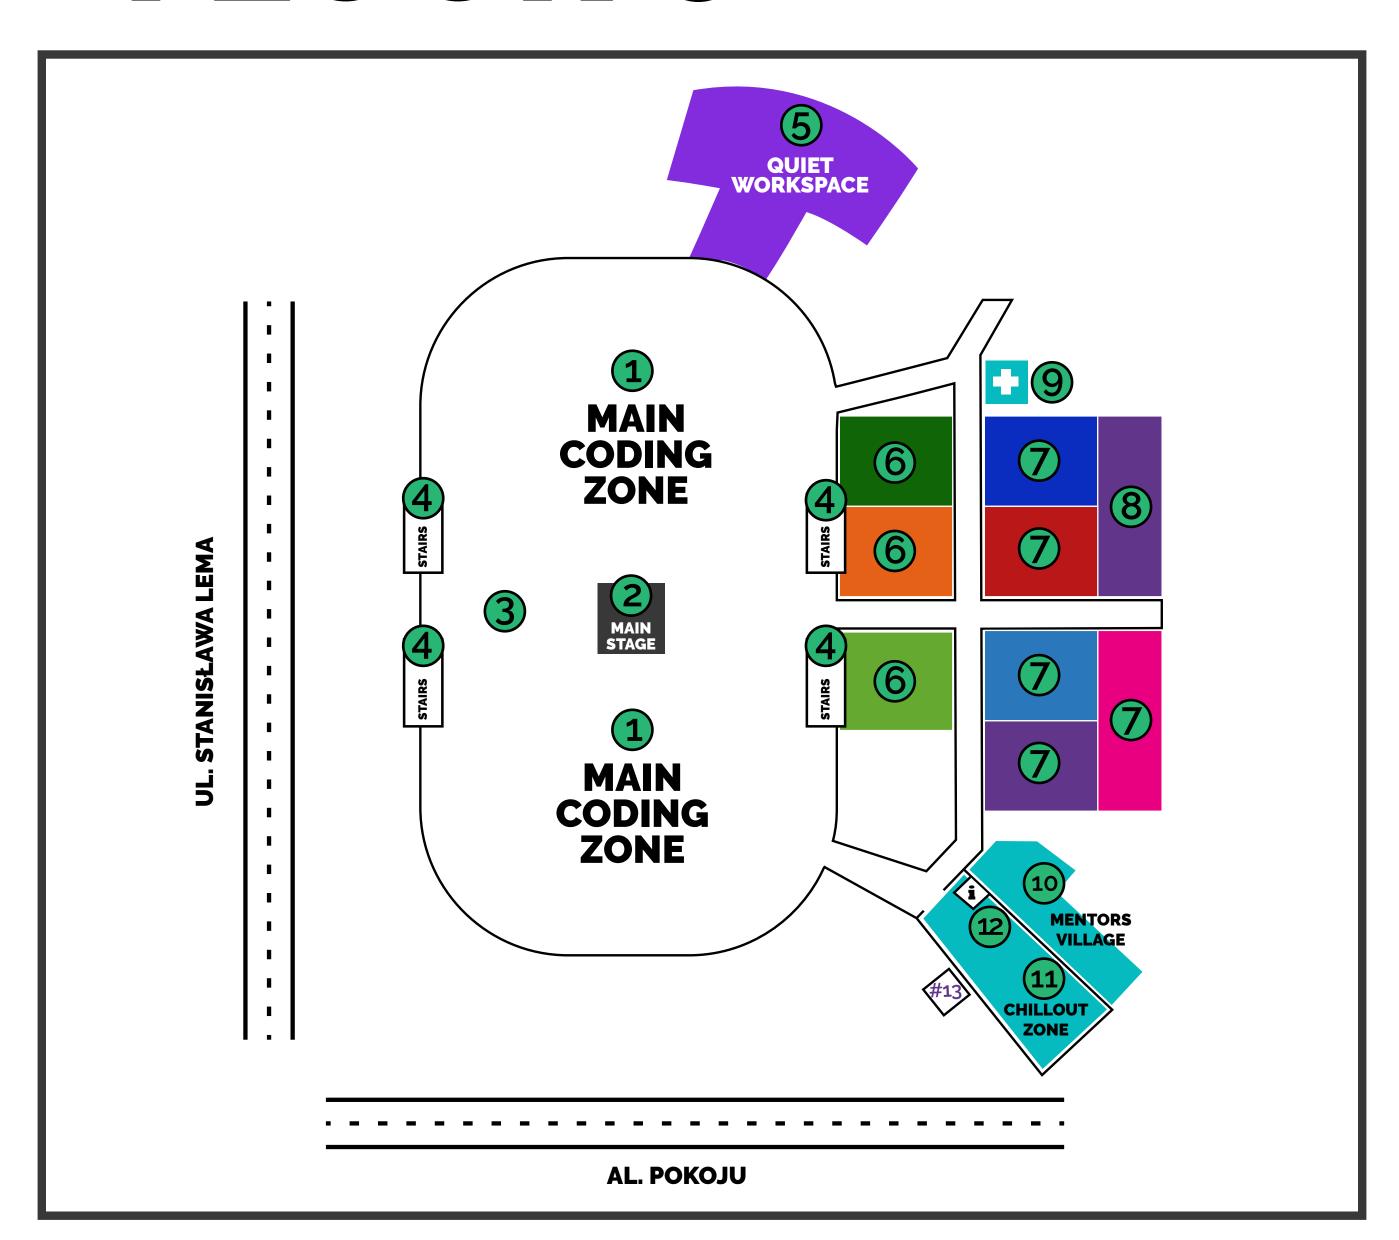

### FLOOR 0

- 1 MAIN CODING ZONE
- 2 MAIN STAGE
- **3** justCTF
- 4 STAIRS TO FLOOR A&B
- **5** QUIET WORKSPACE
- 6 MEETING ROOMS

- **7** RESTROOMS
- 8 PRAYER ROOMS
- 9 MEDICAL POINT
- **10** MENTORS VILLAGE
- 11 CHILLOUT ZONE
- 12 INFO POINT + HACKYEAH STORE

# FLOOR 0 table plan