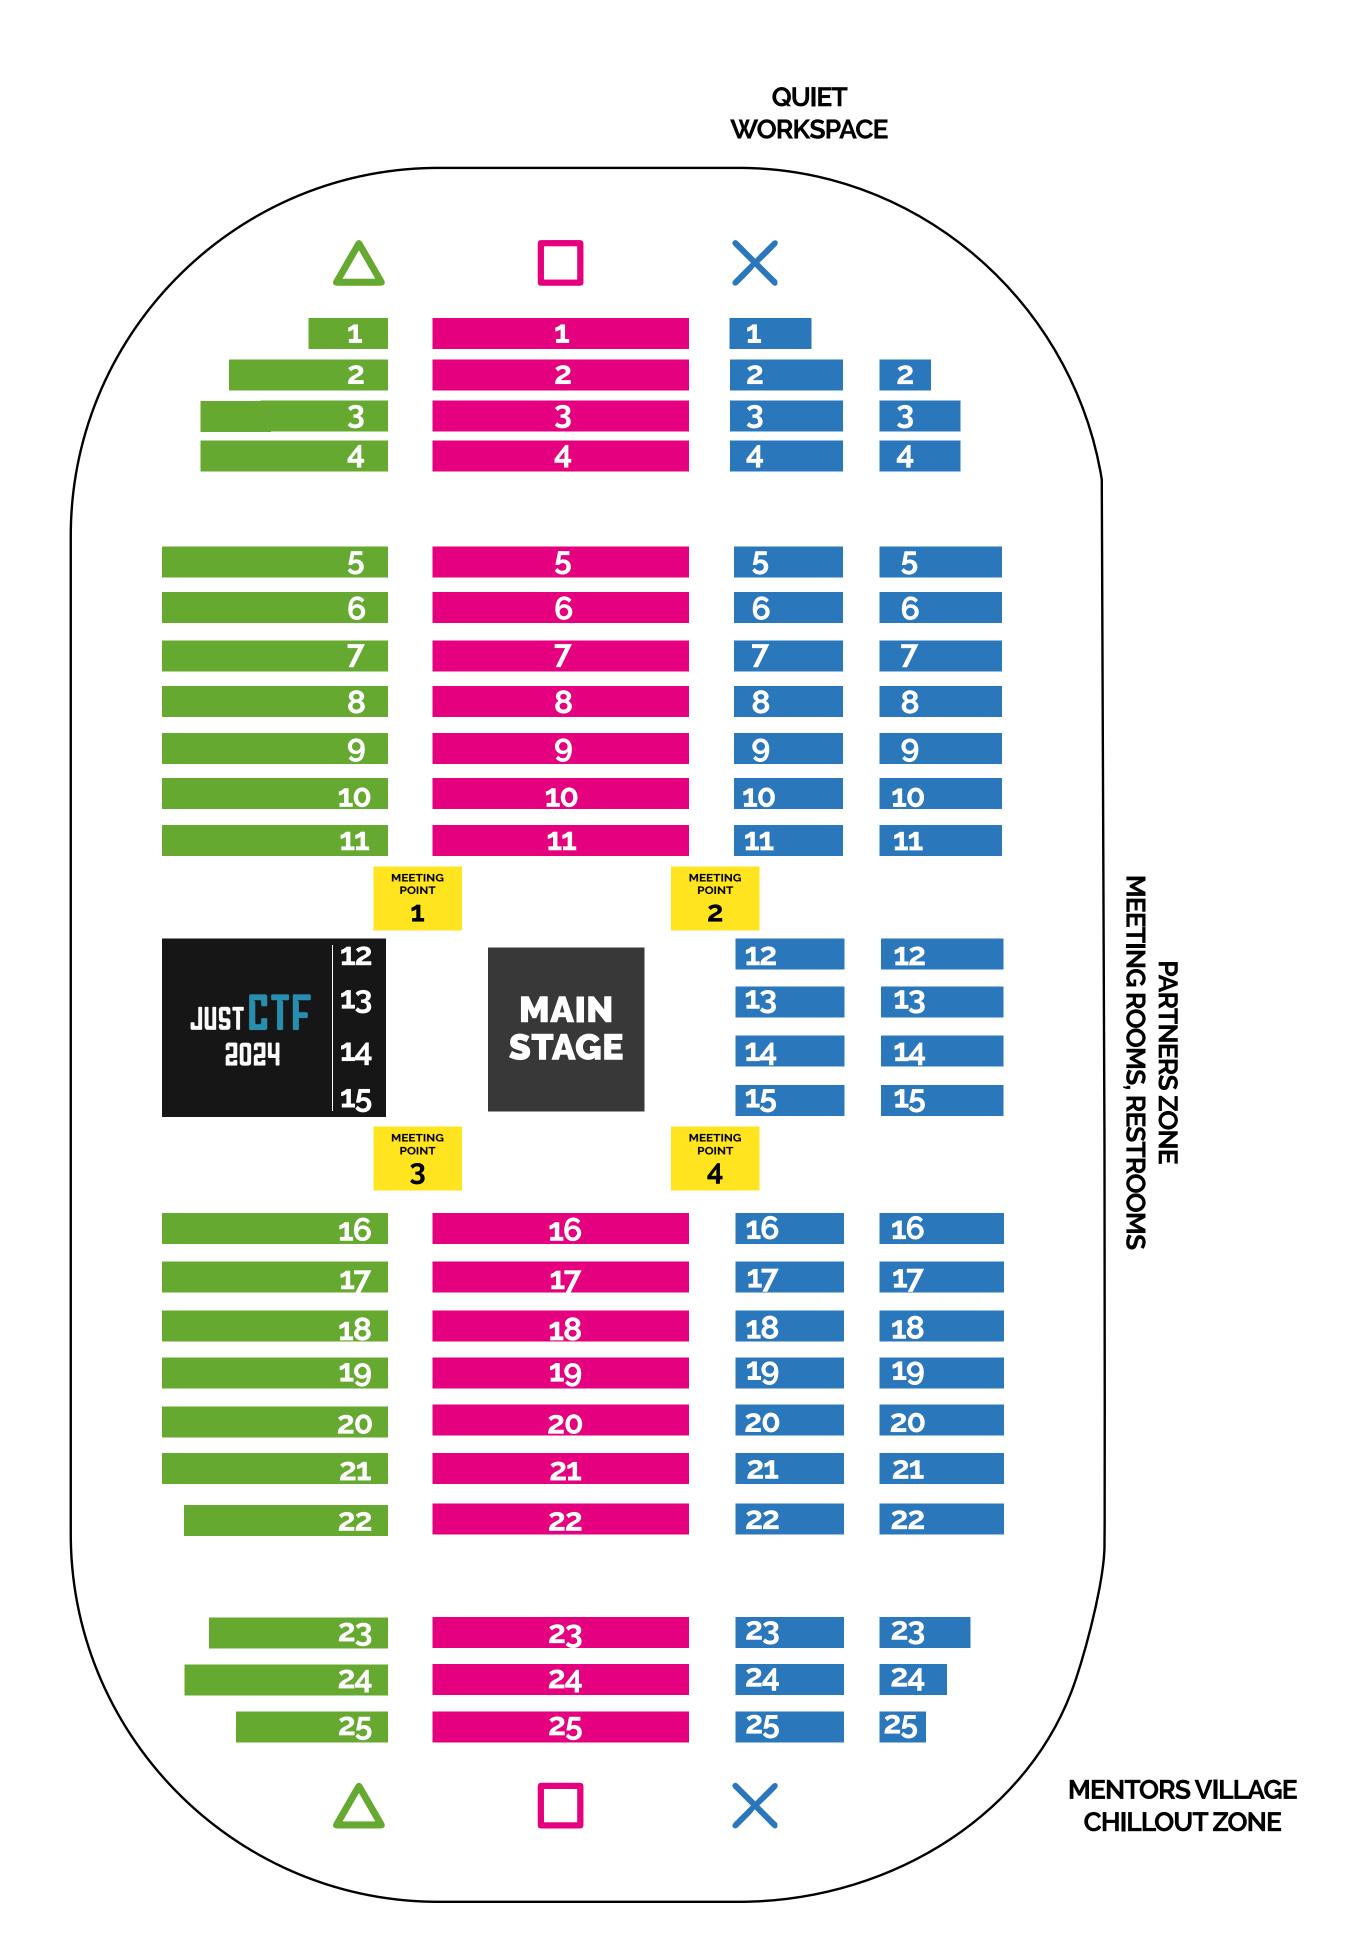

# FLOOR 0 table plan

### FLOOR 0

- 1 MAIN CODING ZONE
- 2 MAIN STAGE
- **3** justCTF
- 4 STAIRS TO FLOOR A&B
- **5** QUIET WORKSPACE
- 6 MEETING ROOMS

- **7** RESTROOMS
- 8 PRAYER ROOMS
- 9 MEDICAL POINT
- **10** MENTORS VILLAGE
- 11 CHILLOUT ZONE
- 12 INFO POINT + HACKYEAH STORE