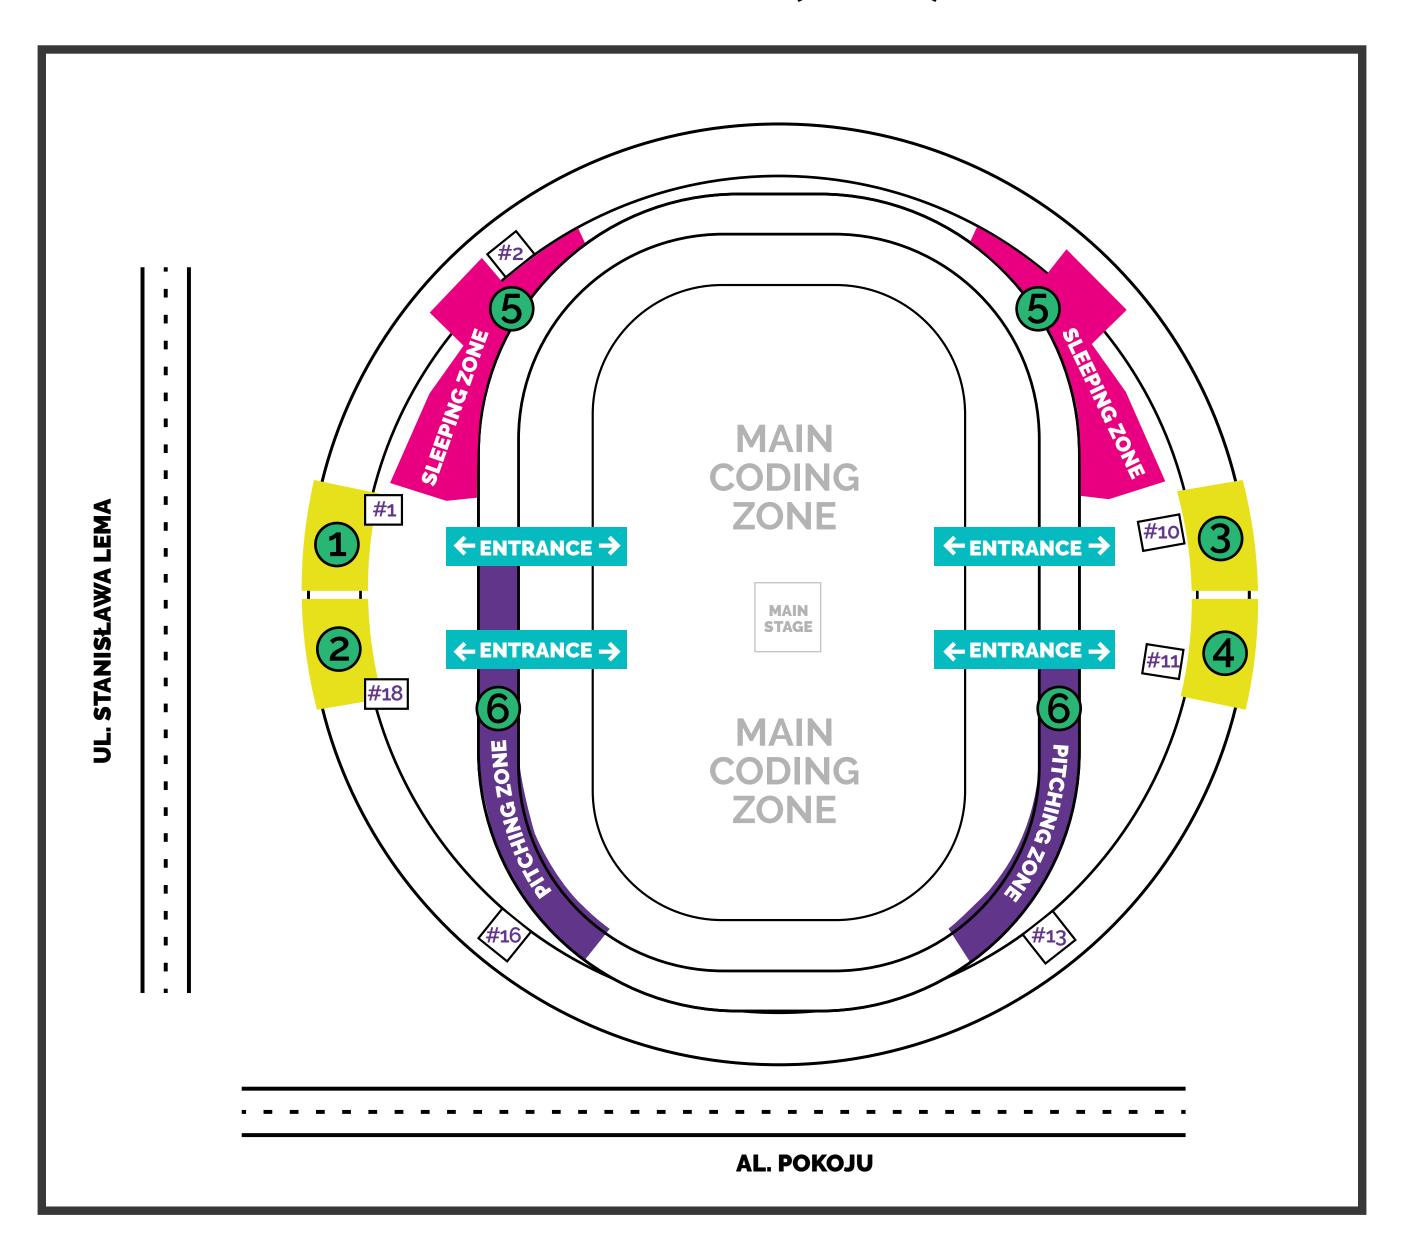

## FLOOR 2 (B)

- 1 CONFERENCE TRACK 1
- 4 CONFERENCE TRACK 4
- 2 CONFERENCE TRACK 2
- 5 SLEEPING ZONE
- 3 CONFERENCE TRACK 3
- 6 PITCHING ZONE

LIFT #1

takes to

1(A) FLOOR - MAIN ENTRANCE

LIFT #2

takes to **1(A) FLOOR** 

### LIFT #1

takes to

2(B) FLOOR - CONFERENCE TRACK 1 & 2

### LIFT #2

takes to

2(B) FLOOR - SLEEPING ZONE

### **LIFT #10**

takes to

2(B) FLOOR - CONFERENCE TRACK 3 & 4

### LIFT #11

takes to

2(B) FLOOR - CONFERENCE TRACK 3 & 4

### LIFT #13

takes to

o FLOOR - CHILLOUT ZONE 2(B) FLOOR - PITCHING ZONE

### **LIFT #16**

takes to

2 (B) FLOOR - PITCHING ZONE

### **LIFT #18**

takes to

2(B) FLOOR - CONFERENCE TRACK 1 & 2

LIFT #4.0

LIFT #10

takes to **1(A) PARTNERS' ZONE** 

LIFT #11

takes to

1(A) PARTNERS' ZONE

LIFT #13

takes to

o FLOOR - CHILLOUT ZONE

1 (A) FLOOR - PARTNERS' ZONE

LIFT #16

takes to

1(A) FLOOR

**LIFT #18** 

takes to

1 (A) FLOOR - MAIN ENTRANCE