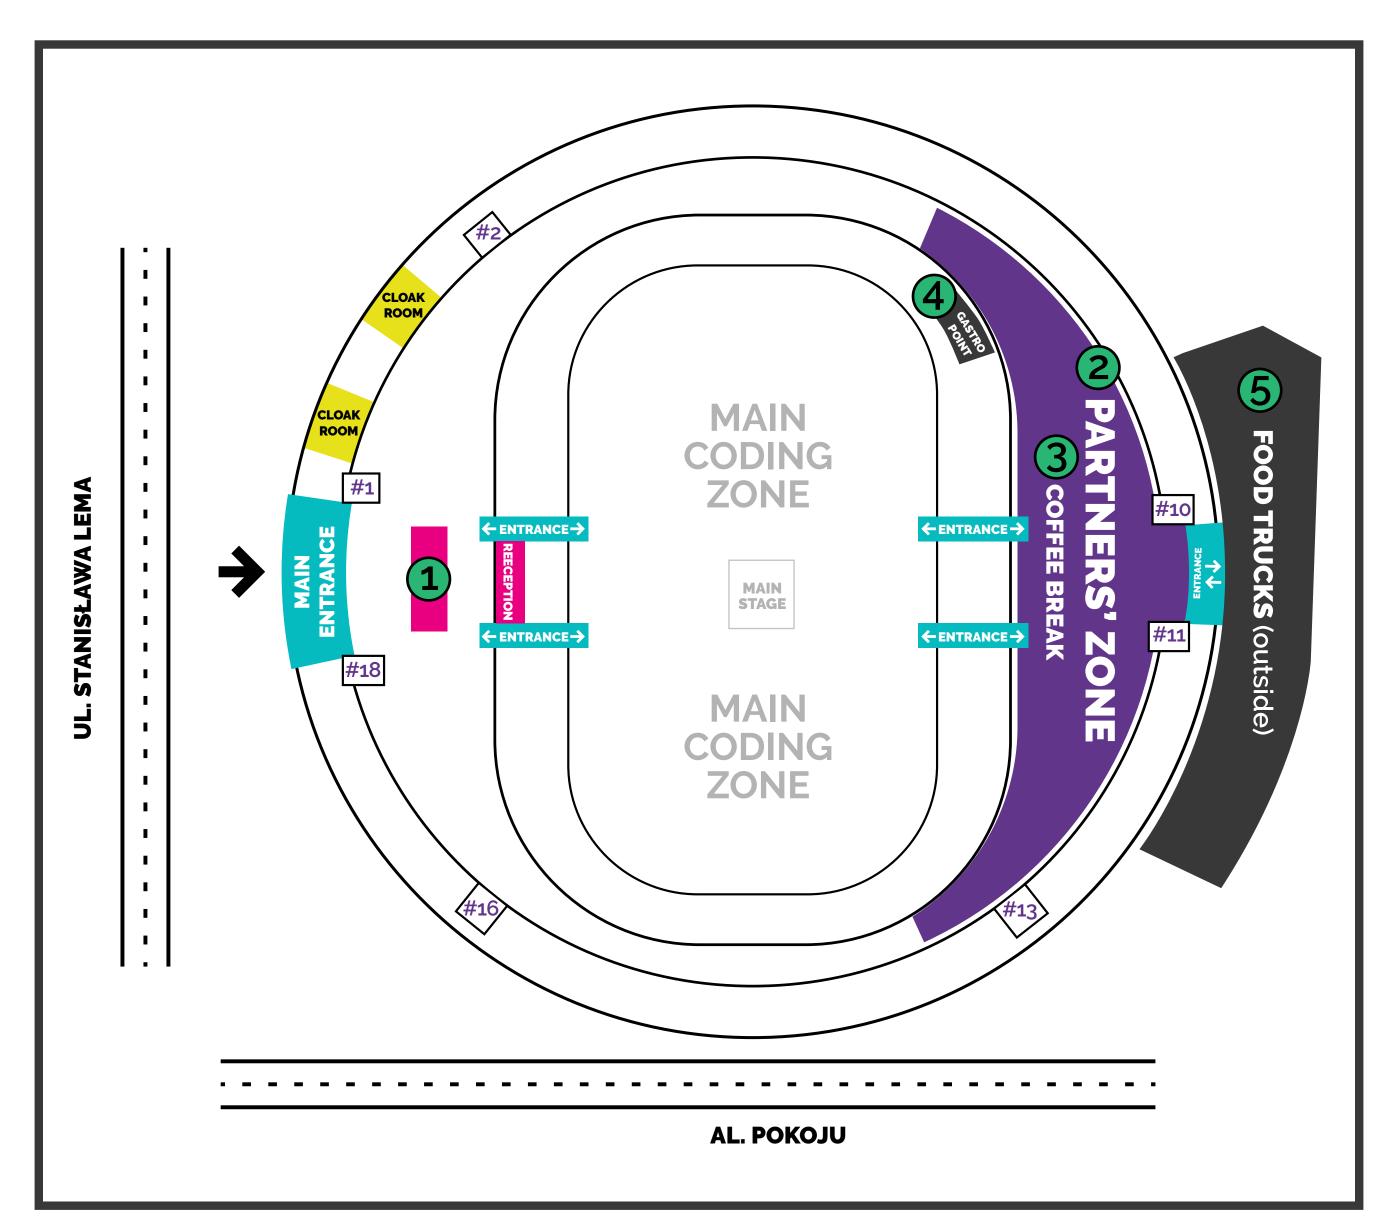

## FLOOR 1 (A) HACK YEAR DOWNER OF THE POLICE P

- 1 REGISTRATION
- 2 PARTNERS' ZONE
- 3 COFFEE BREAK
- 4 GASTRO POINT
- 5 FOOD TRUCKS (out side)

### LIFT #1

takes to

2(B) FLOOR - CONFERENCE TRACK 1 & 2

### LIFT #2

takes to

2(B) FLOOR - SLEEPING ZONE

### **LIFT #10**

takes to

2(B) FLOOR - CONFERENCE TRACK 3 & 4

### LIFT #11

takes to

2(B) FLOOR - CONFERENCE TRACK 3 & 4

### LIFT #13

takes to

o FLOOR - CHILLOUT ZONE 2(B) FLOOR - PITCHING ZONE

### **LIFT #16**

takes to

2 (B) FLOOR - PITCHING ZONE

### **LIFT #18**

takes to

2(B) FLOOR - CONFERENCE TRACK 1 & 2